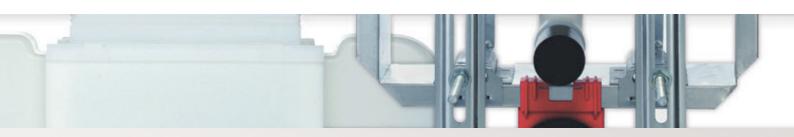

# Kombiset Installation element for brick lining

Formation of the element frame as frame (door)

- Masonry is thereby integrated in the frame.
- This results in a force-locking connection of the whole element.
- Double safety with 4-point mounting.

- Kombiset mounting units suitable for standard ceramic body
- Elements for brick lining fortoilet, bidet, wash-stand and urina
- With toilet ceramic fastening optionally with 180 mm or 230 mm spacing
- Drain pipe can be mounted both vertically and laterally for installation with feet
- Complete assembly unit for wall installation/front wall installation, galvanised
- Pre-assembled withGEBERIT flush-mounted cistern, flush pipe and adjusted waste pipe.
- Complete with mounting, screws, dowels and wall-mountedtoilet connection fitting
- Guaranteed stability through supporting bars in the mounting zone of theWC-ceramic
- Additional stability and force-locking through frame formation