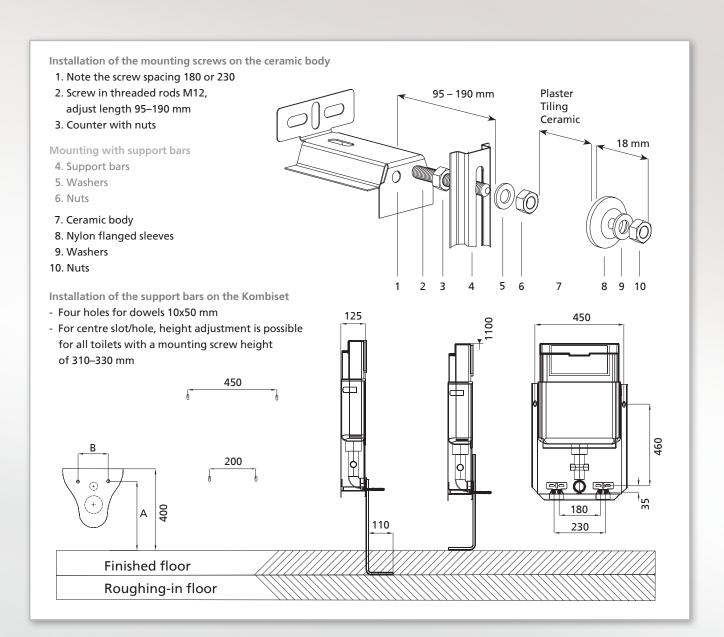

# Kombiset Installation element for brick lining

Formation of the element frame as frame (door)

- Masonry is thereby integrated in the frame.
- This results in a force-locking connection of the whole element.
- Double safety with 4-point mounting.

- Kombiset mounting units suitable for standard ceramic body
- Elements for brick lining fortoilet, bidet, wash-stand and urina
- With toilet ceramic fastening optionally with 180 mm or 230 mm spacing
- Drain pipe can be mounted both vertically and laterally for installation with feet
- Complete assembly unit for wall installation/front wall installation, galvanised
- Pre-assembled withGEBERIT flush-mounted cistern, flush pipe and adjusted waste pipe.
- Complete with mounting, screws, dowels and wall-mountedtoilet connection fitting
- Guaranteed stability through supporting bars in the mounting zone of theWC-ceramic
- Additional stability and force-locking through frame formation