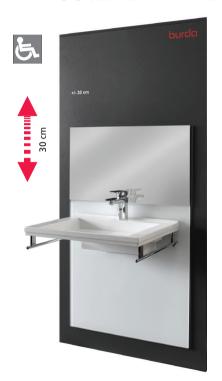

# M-Blockcare WTmove with electric height adjustability

## Scope of delivery M-Blockcare WTmove

### Dry construction element self-supporting incl.:

#### without wash-stand

- with concealed siphon
- with glass plate white
- with radio remote control
- with fiber-reinforced, entirely impregnated dry-wall front with all standard apertures
- for wash-stand fixing 280 mm
- Adjustability: 30 cm (electric)

#### with wash-stand

 additionally with Design wash-stand Rovabo for single hole mixer tap, with integrated siphon without recessed grip, ideal for wheel chair access

#### optional

- glass plate in individual colour (RAL)
- glass plate with mirror
- cladding for individual installation with individual choice of colour