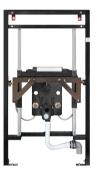

### Dry construction element self-supporting incl.:

#### without wash-stand

- with concealed siphon
- with glass plate white
- with radio remote control
- with fiber-reinforced, entirely impregnated dry-wall front with all standard apertures
- for wash-stand fixing 280 mm
- Adjustability: 30 cm (electric)